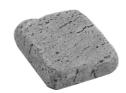

#### **Loose Cobble Stone**

Antline (Bluestone)

Tumbled Sawn.

100x100x30 (mm)

Belgium Blue (Belgium Blue)

Tumbled Sawn.

100x100x20 (mm)

Frozen Blue (Marble)