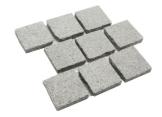

#### **Loose Cobble Stone**

Antline (Bluestone)

Tumbled Sawn.

100x100x30 (mm)

Belgium Blue (Belgium Blue)

Tumbled Sawn.

100x100x20 (mm)

Frozen Blue (Marble)

Tumbled Sawn.

100x100x20 (mm)