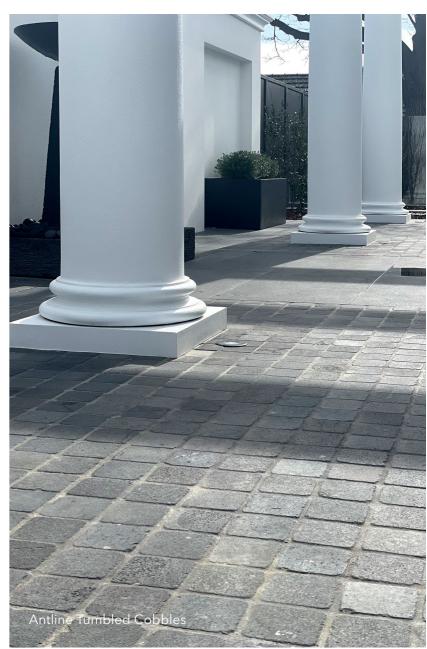

#### **Loose Cobble Stone**

Antline (Bluestone)

Tumbled Sawn.

100x100x30 (mm)

Belgium Blue (Belgium Blue)

Tumbled Sawn.

100x100x20 (mm)

Frozen Blue (Marble)

# Jobs Featuring SAI Cobbles.

We offer a range of stones sizes if you got a specific cobble in mind.

**Head Office** 5 Hamilton St, Oakleigh, VIC 3166

> Contact Us 1300 855 851 info@saistone.com.au