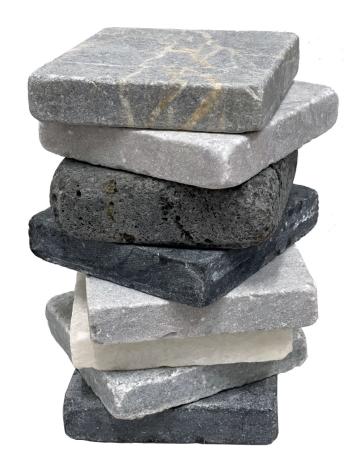

#### **Loose Cobble Stone**

Antline (Bluestone)

Tumbled Sawn.

100x100x30 (mm)

Belgium Blue (Belgium Blue)

Tumbled Sawn.

100x100x20 (mm)

Frozen Blue (Marble)

Tumbled Sawn.

100x100x20 (mm)