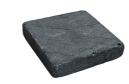

## Ash Grey (Granite)

Flamed.

Cobble on Mesh(mm) 540x490x20

Blue Ocean (Bluestone)

All Sides Split.

100x100x30-50 (mm)