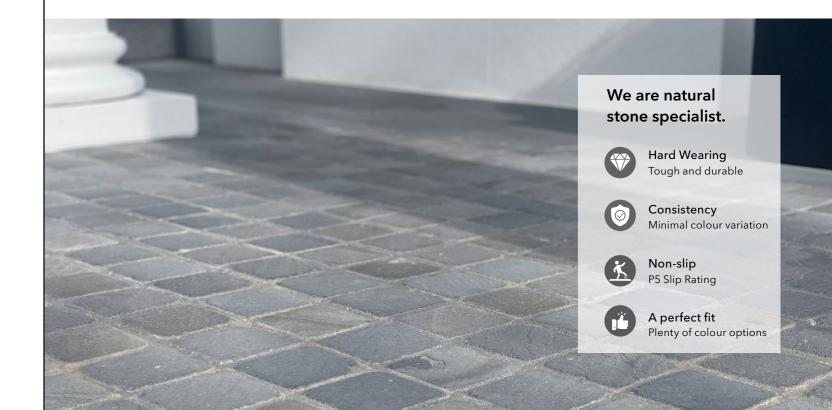

### Blue Ocean (Bluestone)

Sawn.

Cobble On Mesh (mm) 650x430x20 430x430x12\*wsl

## Ash Grey (Granite)

Flamed.

Cobble on Mesh(mm) 540x490x20

Blue Ocean (Bluestone)

All Sides Split.

100x100x30-50 (mm)