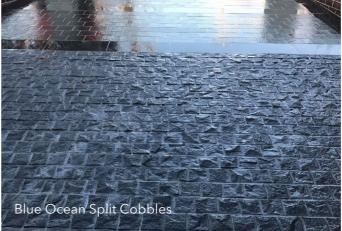

## Ash Grey (Granite)

Flamed.

Cobble on Mesh(mm) 540x490x20

Blue Ocean (Bluestone)

All Sides Split.

100x100x30-50 (mm)

# Jobs Featuring SAI Cobbles.

We offer a range of stones sizes if you got a specific cobble in mind.

**Head Office** 5 Hamilton St, Oakleigh, VIC 3166

> Contact Us 1300 855 851 info@saistone.com.au