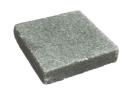

# **Cobble Stone**

SAI stocks a range of cobble stones.



Cobble stones are popular choices for a dividing area or a driveway.

SAI Cobbles come in different forms, ranging from uniform cobbles on mesh, raw feeling all-side-chiseled cobbles to smooth tumbled cobbles.

#### **Loose Cobble Stone**





Antline (Bluestone)

Tumbled Sawn.



100x100x30 (mm)

Belgium Blue (Belgium Blue)

Tumbled Sawn.



100x100x20 (mm)

Frozen Blue (Marble)

Tumbled Sawn.



100x100x20 (mm)

### **Cobble on Mesh**

### Blue Ocean (Bluestone)

Sawn.



Cobble On Mesh (mm) 650x430x20 430x430x12\*wsl

## Ash Grey (Granite)

Flamed.



Cobble on Mesh(mm) 540x490x20





Blue Ocean (Bluestone)

All Sides Split.



100x100x30-50 (mm)

#### Silver Ash (Marble)

Tumbled Sawn.



100x100x20 (mm)











# Jobs Featuring SAI Cobbles.

We offer a range of stones sizes if you got a specific cobble in mind.





**Head Office** 5 Hamilton St, Oakleigh, VIC 3166

> Contact Us 1300 855 851 info@saistone.com.au