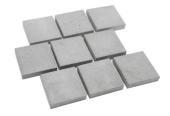

# **Cobble Stone**

SAI stocks a range of cobble stones.



Cobble stones are popular choices for a dividing area or a driveway.

SAI Cobbles come in different forms, ranging from uniform cobbles on mesh, raw feeling all-side-chiseled cobbles to smooth tumbled cobbles.

#### **Loose Cobble Stone**





Antline (Bluestone)

Tumbled Sawn.



100x100x30 (mm)

Belgium Blue (Belgium Blue)

Tumbled Sawn.



100x100x20 (mm)

Frozen Blue (Marble)

Tumbled Sawn.



100x100x20 (mm)

### **Cobble on Mesh**

### Blue Ocean (Bluestone)

Sawn.



Cobble On Mesh (mm) 650x430x20 430x430x12\*wsl

## Ash Grey (Granite)

Flamed.



Cobble on Mesh(mm) 540x490x20





Blue Ocean (Bluestone)

All Sides Split.



100x100x30-50 (mm)

#### Silver Ash (Marble)

Tumbled Sawn.



100x100x20 (mm)











# Jobs Featuring SAI Cobbles.

We offer a range of stones sizes if you got a specific cobble in mind.





**Head Office** 5 Hamilton St, Oakleigh, VIC 3166

> Contact Us 1300 855 851 info@saistone.com.au