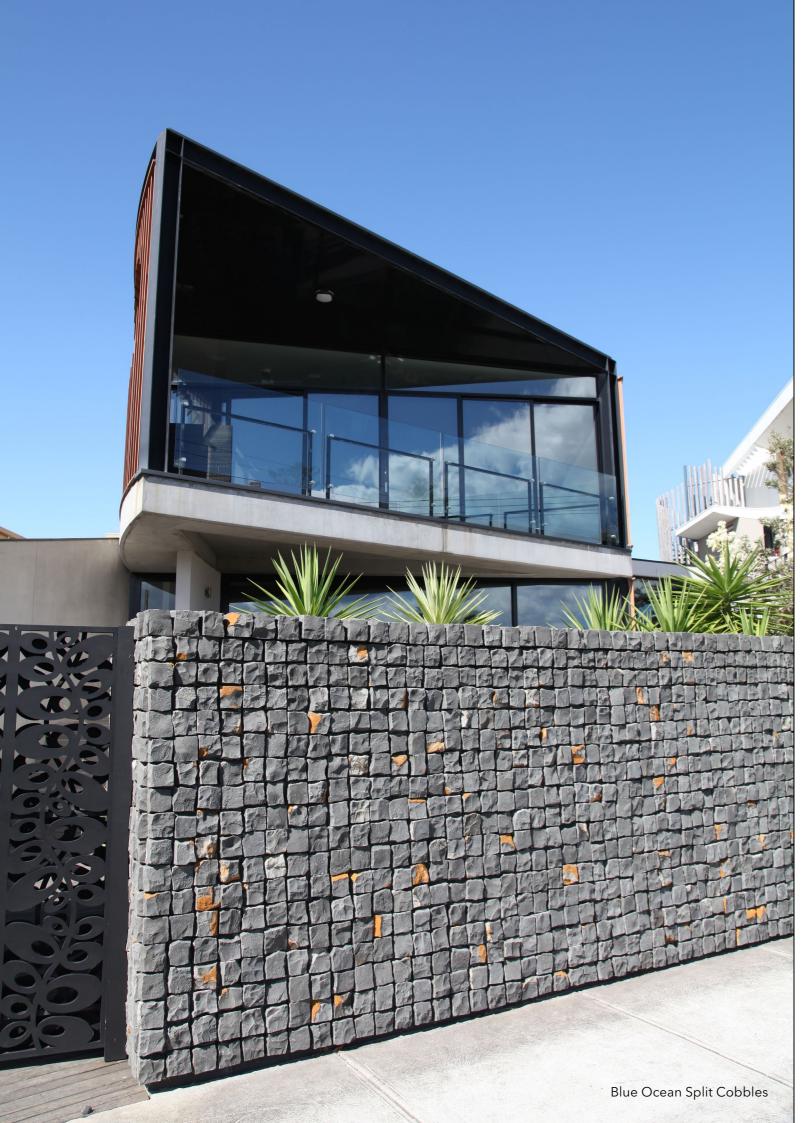

## Ash Grey (Granite)

Flamed.

Cobble on Mesh(mm) 540x490x20

Blue Ocean (Bluestone)

All Sides Split.

100x100x30-50 (mm)

# Jobs Featuring SAI Cobbles.

We offer a range of stones sizes if you got a specific cobble in mind.

**Head Office** 5 Hamilton St, Oakleigh, VIC 3166

> Contact Us 1300 855 851 info@saistone.com.au