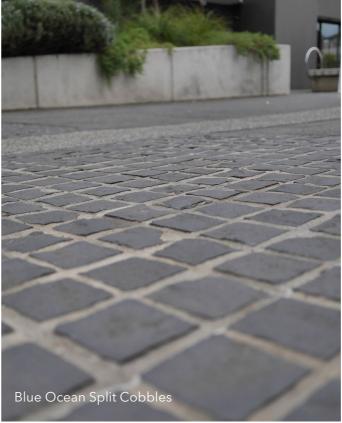

## Ash Grey (Granite)

Flamed.

Cobble on Mesh(mm) 540x490x20

Blue Ocean (Bluestone)

All Sides Split.

100x100x30-50 (mm)

# Jobs Featuring SAI Cobbles.

We offer a range of stones sizes if you got a specific cobble in mind.

**Head Office** 5 Hamilton St, Oakleigh, VIC 3166

> Contact Us 1300 855 851 info@saistone.com.au