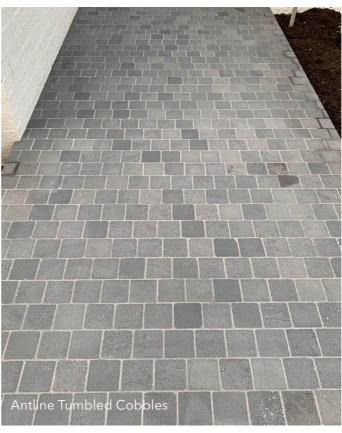

#### **Loose Cobble Stone**

Antline (Bluestone)

Tumbled Sawn.

100x100x30 (mm)

Belgium Blue (Belgium Blue)

Tumbled Sawn.

100x100x20 (mm)

Frozen Blue (Marble)

# Jobs Featuring SAI Cobbles.

We offer a range of stones sizes if you got a specific cobble in mind.

**Head Office** 5 Hamilton St, Oakleigh, VIC 3166

> Contact Us 1300 855 851 info@saistone.com.au