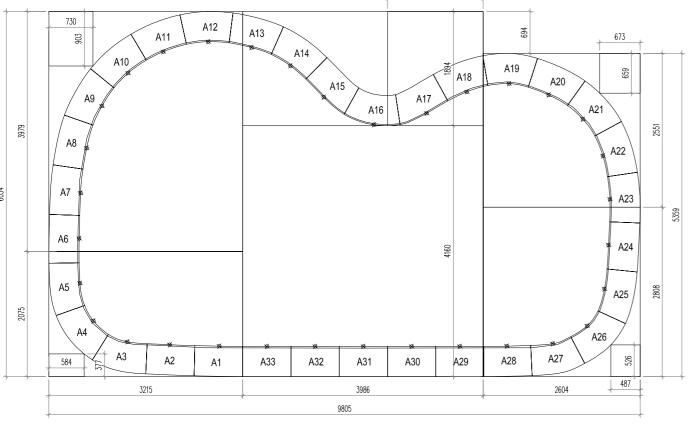

#### 05 | Feature

Pool copers should match to the shell.

Above statement may be easier said than done. It's a seemingly impossible task once we tacle all the pool shell shapes into consideration.

Thins are changed, with SAI's templating service.

## **Our Simple Templating System**

#### 03 Confirm On-site Templating Templating is a digitisation service

which ensures perfect match for pool and copings.