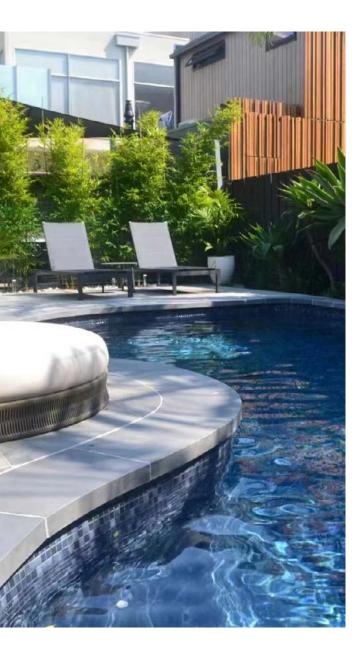

# **Full Package Solution**

A swimming pool was never built stand slong.

There are so many choices surrounding a pool. Contrast stone can be an interesting idea. Same batched stone is a default option.

SAI is able to complete your pool-scape with our rich producting line. Your pool, looks so good.

Projects | 18