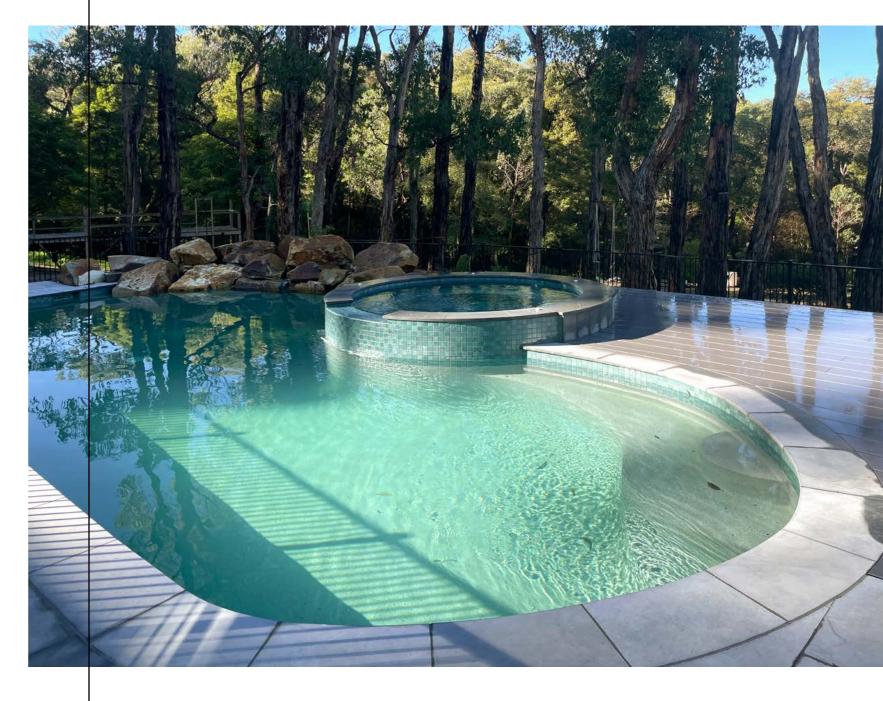

# **Full Package Solution**

A swimming pool was never built stand slong.

There are so many choices surrounding a pool. Contrast stone can be an interesting idea. Same batched stone is a default option.

SAI is able to complete your pool-scape with our rich producting line. Your pool, looks so good.

Projects | 18