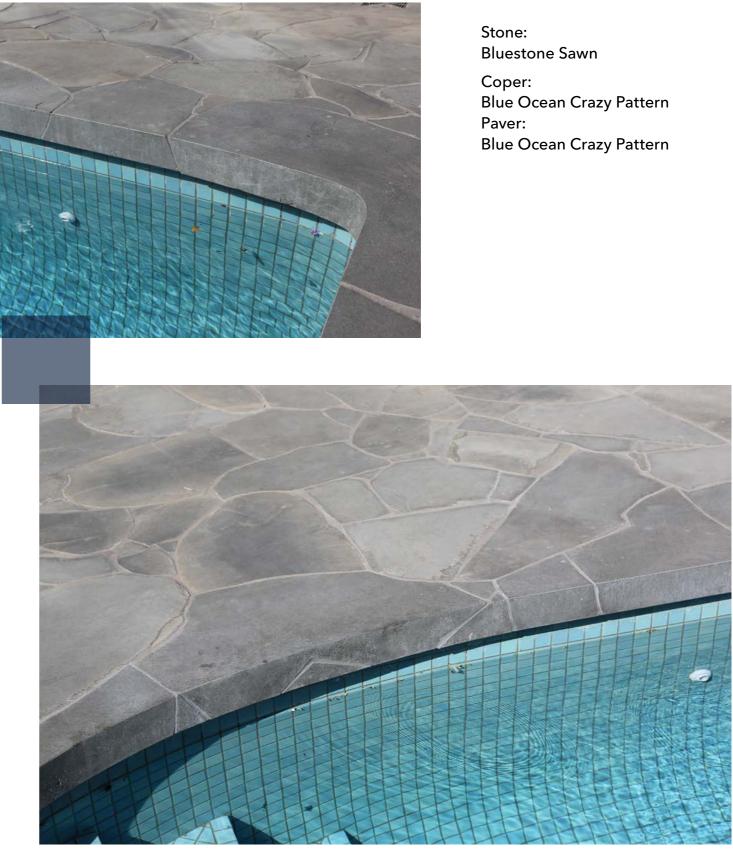

# **Drop Face**

Modern, bold, sleek, and versatile.

No wonder SAI moves tons of straight drop face copers everyday. Curved dropface promises the best of two world: drops and curves.

Projects | 12

Stone: Bluestone Sawn

Coper: 600 x 400 x 20/60 curved Paver: Ashlar Pattern 900 Series