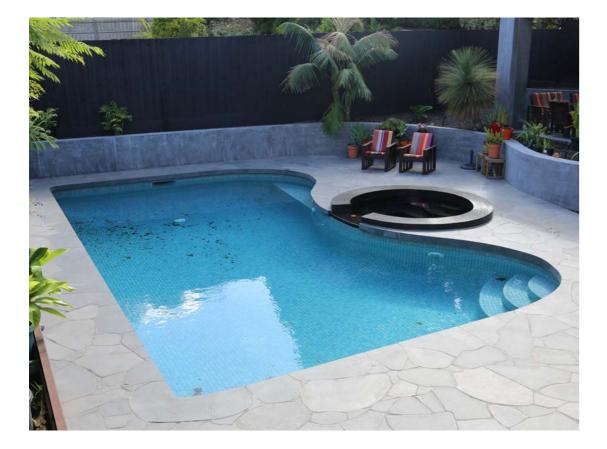

# **SAI Stone Custome Design**

A set of curved pool coping to match the curved pool? Yes. Please.

#### 05 | Feature

Pool copers should match to the shell.

Above statement may be easier said than done. It's a seemingly impossible task once we tacle all the pool shell shapes into consideration.

Thins are changed, with SAI's templating service.