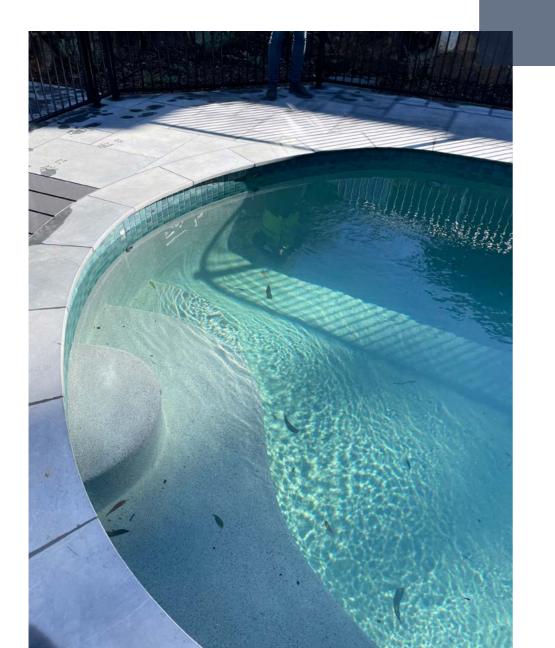

### **One-Piece Corner**

One-piece pool cornering system in all stones and profiles, including Bluestone, Granite, Marble, Travertine and Limestone. Our local stone masons are highly skilled in curving stone and specialise in applications such as curved swimming pools and stone edging.

Plus, with over 6000 linear metres of coping in stock at all times, SAI Stone is guaranteed to have the supplies needed for a residential project of any size.

#### **Easy Installation**

Traditionally, you need to cut a lot of copper pieces to match pool corners. Today, SAI Stone's 'onepiece corner' saves your time and efforts.

#### Aesthetic Pleasures

Compared to traditional pool corner with 3 pieces copers with 'one piece corner', our design is also an effective way to aesthetically enhance the pool at your home.

09 | Projects