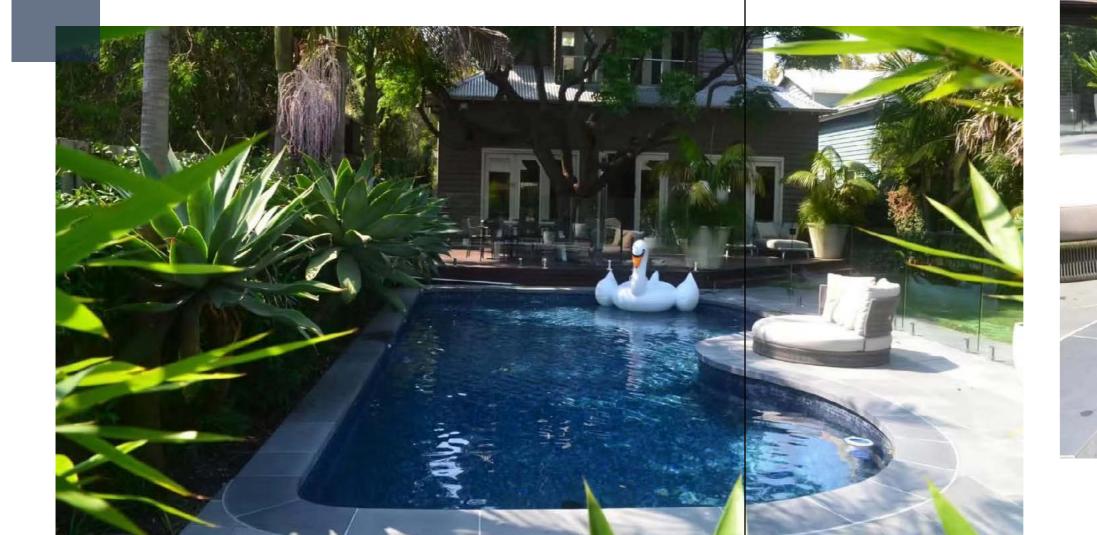

# **Full Package Solution**

A swimming pool was never built stand slong.

There are so many choices surrounding a pool. Contrast stone can be an interesting idea. Same batched stone is a default option.

SAI is able to complete your pool-scape with our rich producting line. Your pool, looks so good.

Projects | 18