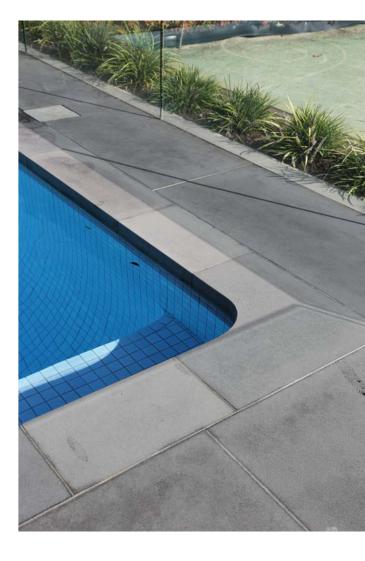

# **Corner with Straight Edges**

Commonly, domestic pools come with straight edges.

Yet, many may ignore the curved corners, small but big enough and can not be covered by two copers at right angle.

SAI's special templating service will ensure your pool look spactacular at the smallest details.

Projects | 14

Stone: Bluestone Sawn

Coper: 600 x 300 x 20/80 curved Paver: 800 x 400 x 20