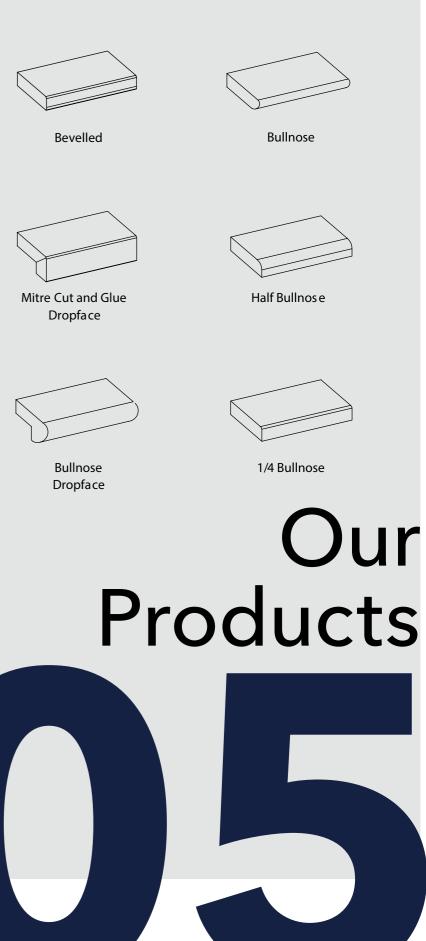

# 05 Products

Stone & Edges available 19

# All kinds of Curved Pools

All profiles, all stone.

SAI's standard profiles include: Bullnose, Bevelled Edge, Drop Face. SAI's standard stones include: Bluestone, Granite, Limestone, Marble, and Travertine.

# Edge Available

Straight Cut

Mitre Cut

Top Bevelled

Frozen Blue, Sandblasted Granite

Sesame White, Flamed

Grey Apricot, Sandblasted

Blue Ocean, Sawn