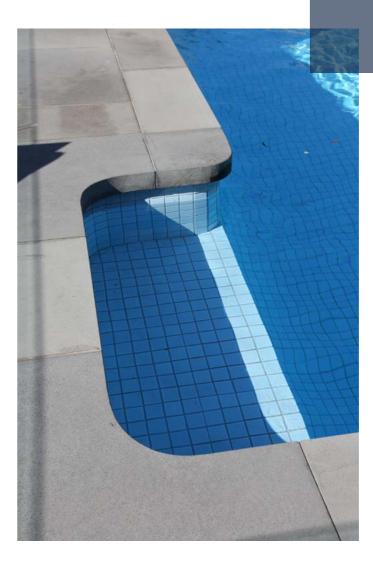

# **Corner with Straight Edges**

Commonly, domestic pools come with straight edges.

Yet, many may ignore the curved corners, small but big enough and can not be covered by two copers at right angle.

SAI's special templating service will ensure your pool look spactacular at the smallest details.

Projects | 14

Stone: Bluestone Sawn

Coper: 600 x 300 x 20/80 curved Paver: 800 x 400 x 20