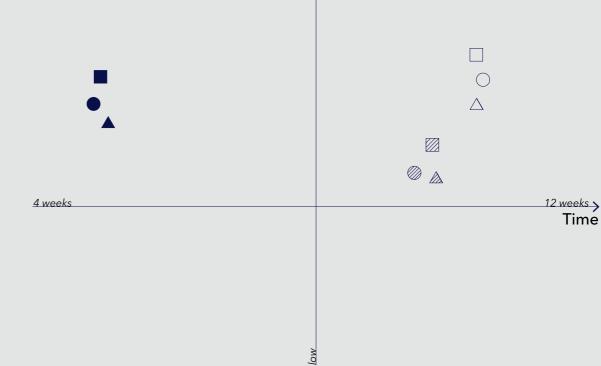

#### 01 Confirm Stone All stones available: bluestone, granite, marble, travertine and limestone.

02 Confirm Edging All profiles available: dropface, square edge, bullnose.

#### 03 Confirm On-site Templating Templating is a digitisation service

which ensures perfect match for pool and copings.

#### 04 Consider Job Done

Subject local or overseas processing, leading time varies from 3 weeks to 10 weeks.