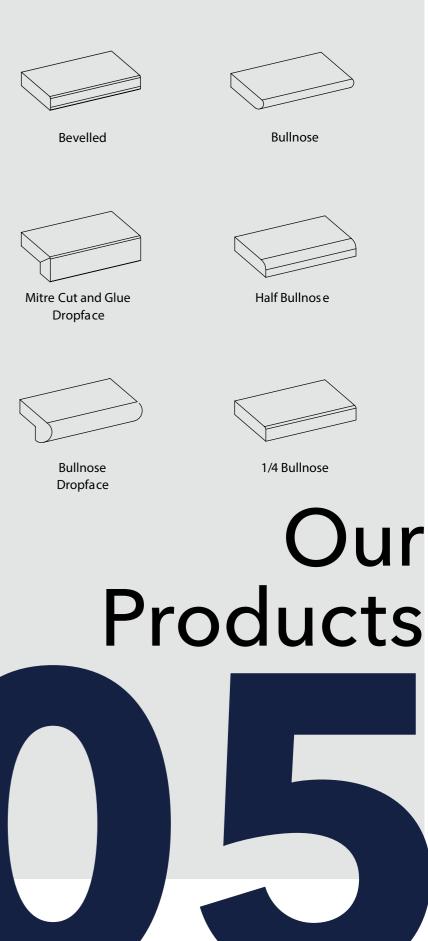

# 05 Products

Stone & Edges available 19

# Edge Available

Straight Cut

Mitre Cut

Top Bevelled

Frozen Blue, Sandblasted Granite

Sesame White, Flamed

Grey Apricot, Sandblasted

Blue Ocean, Sawn