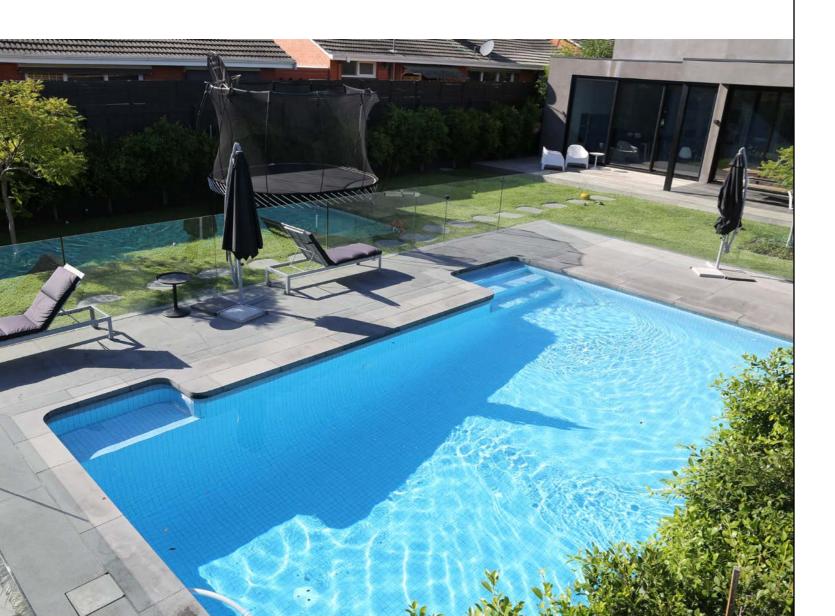

# **Full Package Solution**

A swimming pool was never built stand slong.

There are so many choices surrounding a pool. Contrast stone can be an interesting idea. Same batched stone is a default option.

SAI is able to complete your pool-scape with our rich producting line. Your pool, looks so good.

Projects | 18