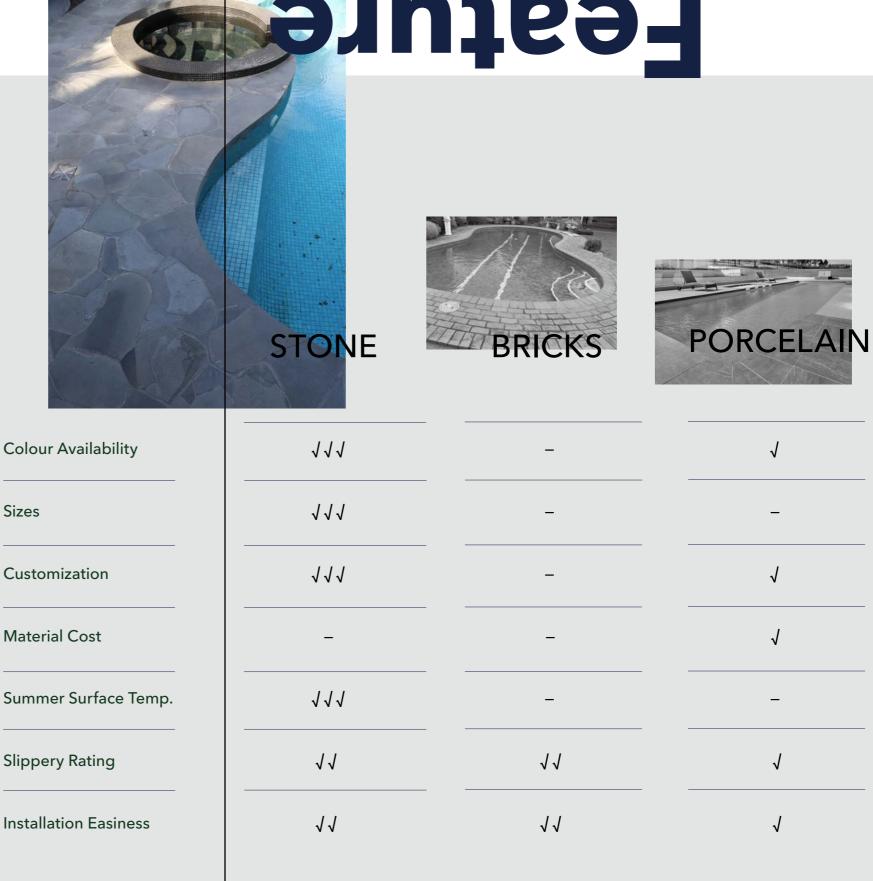

# **Natural Stone** vs. Others

Sizes

\* Surface Temperature: Marble (include Frozen Blue, Grey Apricot, Antarctica, Silver Ash) surface temperature was lower than most hard scope surface (e.g. timber deck, concrete footpath, porcelain tiles)

\* Slippery is subject to stone type and surface finish. SAI products comply with Australian Standard.

Feature | 04

|   | √            |
|---|--------------|
| _ | _            |
|   | √            |
|   | $\checkmark$ |
|   | _            |
|   | √            |
|   | I            |