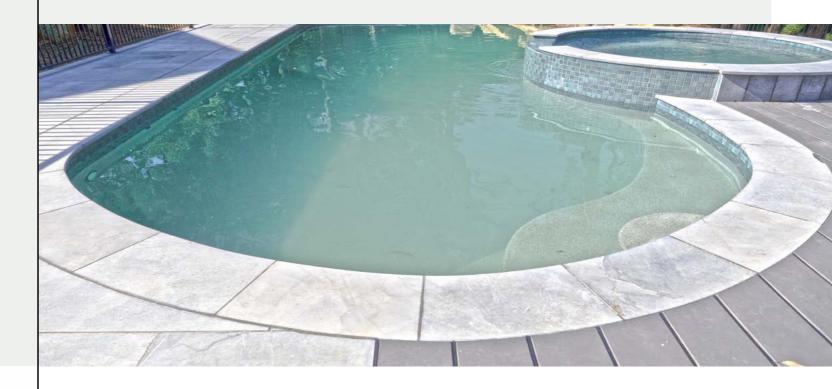

# **SAI Stone Custome Design**

A set of curved pool coping to match the curved pool? Yes. Please.

#### 05 | Feature

Pool copers should match to the shell.

Above statement may be easier said than done. It's a seemingly impossible task once we tacle all the pool shell shapes into consideration.

Thins are changed, with SAI's templating service.