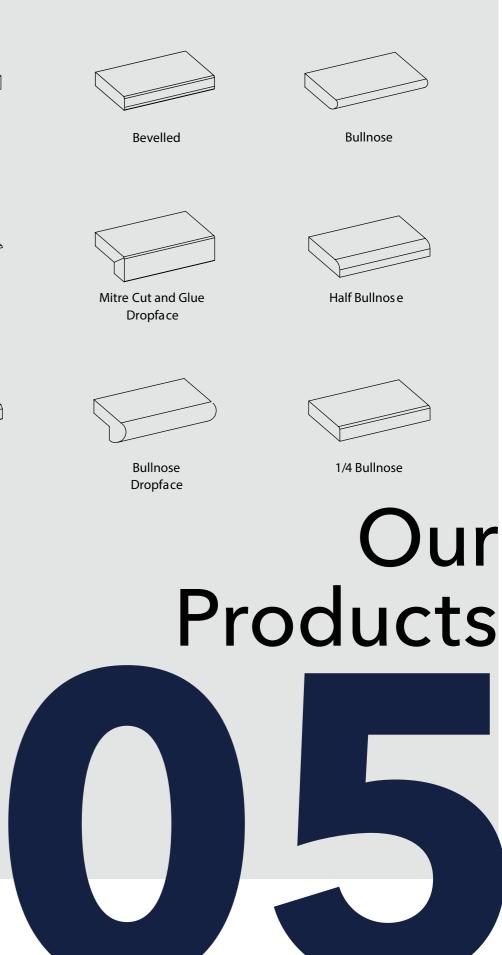

# 05 Products

Stone & Edges available 19

# Edge Available

Straight Cut

Mitre Cut

Top Bevelled

Frozen Blue, Sandblasted Granite

Sesame White, Flamed

Grey Apricot, Sandblasted

Blue Ocean, Sawn